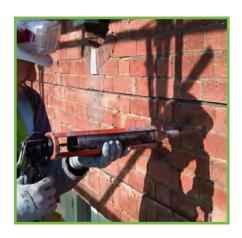

### HOW QUADRAFIX WORKS

The way in which the repair methods are used varies depending on the problem being addressed. We have standard details which cover many structural problems but we're happy to design solutions to more unusual problems if necessary.

Many buildings with structural problems will have a variety of issues and therefore require a combination of repair techniques in order to treat the symptoms and put right the underlying problems.

From identification and design of solutions through to installation and completion, please contact us if you have a structural repair requirement.