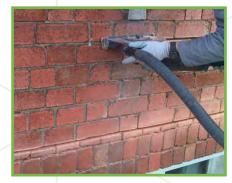

## ABOUT QUADRAFIX

The QuadraFix system consists primarily of two main elements:

- Stainless steel helical reinforcing bar
- Cementitious grout

but can also include resin and the installation equipment.

To view the standard repair details, please visit the QuadraFix Standard Details Downloads page on our website.

### HOW QUADRAFIX WORKS

The way in which the repair methods are used varies depending on the problem being addressed. We have standard details which cover many structural problems but we're happy to design solutions to more unusual problems if necessary.