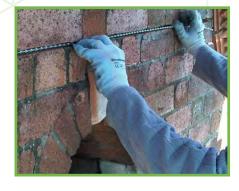

## ABOUT QUADRAFIX

The QuadraFix system consists primarily of two main elements:

- Stainless steel helical reinforcing bar
- Cementitious grout

but can also include resin and the installation equipment.

To view the standard repair details, please visit the QuadraFix Standard Details Downloads page on our website.

### HOW QUADRAFIX WORKS

The way in which the repair methods are used varies depending on the problem being addressed. We have standard details which cover many structural problems but we're happy to design solutions to more unusual problems if necessary.