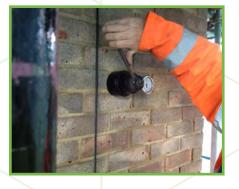

## ABOUT QUADRAFIX

The QuadraFix system consists primarily of two main elements:

- Stainless steel helical reinforcing bar
- Cementitious grout

but can also include resin and the installation equipment.

To view the standard repair details, please visit the QuadraFix Standard Details Downloads page on our website.

### HOW QUADRAFIX WORKS

The way in which the repair methods are used varies depending on the problem being addressed. We have standard details which cover many structural problems but we're happy to design solutions to more unusual problems if necessary.