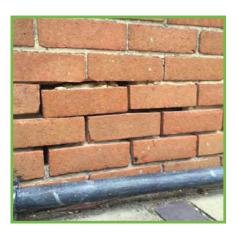

#### WHAT IS QUADRAFIX FOR?

The system can be used for a wide range of structural problems such as:

- Subsidence & wash-out under foundations
- Crack stitching
- Wall tie failure
- Lintel/arch failure

- Bowing walls
- Separated rubble filled walls
- Internal junction cracks

# **BENEFITS**

- Avoid the need to re-build masonry by repairing it in-situ
- Repairs are usually invisible once complete
- The stainless steel reinforcing bar allows masonry to flex slightly, as it needs to, but holds it in place to prevent cracking