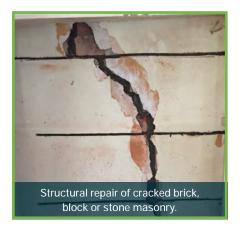

A masonry repair system suitable for structural problems, such as: subsidence, crack stitching, wall tie failure, lintel/arch failure and bowing walls.

#### WHAT IS QUADRAFIX FOR?

The system can be used for a wide range of structural problems such as:

- Subsidence & wash-out under foundations
- Crack stitching
- Wall tie failure
- Lintel/arch failure

- Bowing walls
- Separated rubble filled walls
- Internal junction cracks