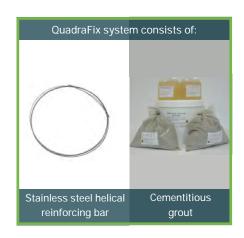

## ABOUT QUADRAFIX

The QuadraFix system consists primarily of two main elements:

- Stainless steel helical reinforcing bar
- Cementitious grout

but can also include resin and the installation equipment.

To view the standard repair details, please visit the QuadraFix Standard Details Downloads page on our website.