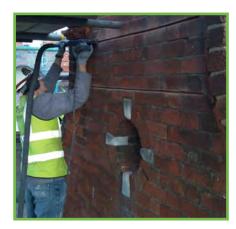

## ABOUT QUADRAFIX

The QuadraFix system consists primarily of two main elements:

- Stainless steel helical reinforcing bar
- Cementitious grout

but can also include resin and the installation equipment.

To view the standard repair details, please visit the QuadraFix Standard Details Downloads page on our website.

### HOW QUADRAFIX WORKS

The way in which the repair methods are used varies depending on the problem being addressed. We have standard details which cover many structural problems but we're happy to design solutions to more unusual problems if necessary.